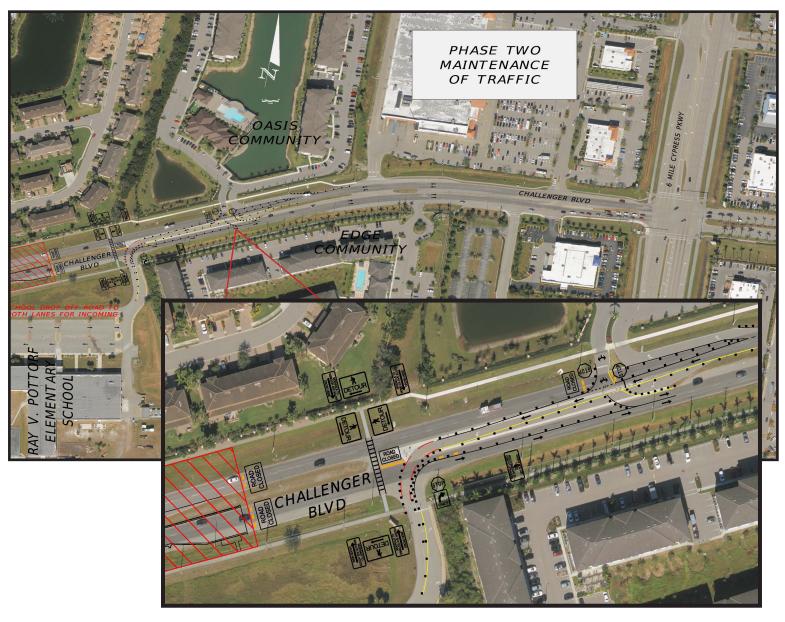

Phase Two: Crews will close the east half of the intersection completely to traffic.

## **Challenger Boulevard**

Challenger Boulevard will be closed on the east side of Winkler Avenue until the roundabout construction is completed.

- Motorists will not be able to access Challenger Boulevard west of the Ray Pottorf Elementary School entrance.
- Challenger Boulevard motorists on the east side of Winkler Avenue including the Oasis at Cypress Woods and the Ray Pottorf Elementary School will access Challenger Boulevard from Six Mile Cypress Parkway.

## Winkler Avenue

Winkler Avenue northbound lanes will be closed at Challenger Boulevard. Two-way traffic will be maintained with one lane in each direction in the southbound lanes.

• Motorists wanting to access Challenger Boulevard will use Six Mile Cypress Parkway.

## Access to Ray V. Pottorf Elementary School and the Oasis at Cypress Woods

- Ray V. Pottorf Elementary School access: There will only be a left-turn into and a right-turn out of the elementary school.
- Oasis at Cypress Woods access: There will be a left-turn out to Six Mile Cypress Parkway and right-turn out to access Ray V. Pottorf Elementary School. There is a right-turn into the Oasis at Cypress Woods.