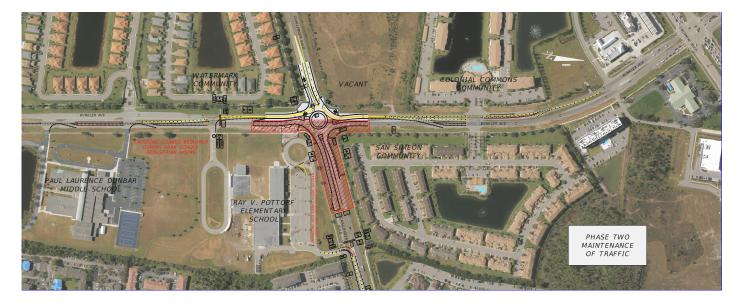

## **Construction Update**

The week of August 19, 2024 crews for the City of Fort Myers will start construction on Phase Two of the Winkler Avenue and Challenger Boulevard roundabout.

Challenger Boulevard will be closed on the east side of Winkler Avenue and Challenger Boulevard on the west side of Winkler Avenue will reopen to traffic. Winkler Avenue will be two-way traffic maintained with one lane in each direction in the southbound lanes.

Phase Two: Crews will close the east half of the intersection completely to traffic.

## **Challenger Boulevard**

Challenger Boulevard will be closed on the east side of Winkler Avenue until the roundabout construction is completed.

- Motorists will not be able to access Challenger Boulevard west of the Ray Pottorf Elementary School entrance.
- Challenger Boulevard motorists on the east side of Winkler Avenue including the Oasis at Cypress Woods and the Ray Pottorf Elementary School will access Challenger Boulevard from Six Mile Cypress Parkway.

## Winkler Avenue

Winkler Avenue northbound lanes will be closed at Challenger Boulevard. Two-way traffic will be maintained with one lane in each direction in the southbound lanes.

• Motorists wanting to access Challenger Boulevard will use Six Mile Cypress Parkway.

## Access to Ray V. Pottorf Elementary School and the Oasis at Cypress Woods

- Ray V. Pottorf Elementary School access: There will only be a left-turn into and a right-turn out of the elementary school.
- Oasis at Cypress Woods access: There will be a left-turn out to Six Mile Cypress Parkway and right-turn out to access Ray V. Pottorf Elementary School. There is a right-turn into the Oasis at Cypress Woods.